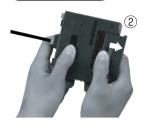

#### 送信機

- ①電源スイッチが「OFF」になっている事を 確認します。
- ②電池カバーの中央部を軽く押しながら、 図の矢印方向に引いて開けください。
- ③006P型(9V)電池1本をケース内の表示 に合わせてプラス(+)とマイナス(一)の 位置を間違えないように入れてください。

【送信機裏面】

006P型(9V)電池1本

- ④電池をセットしたら、電池カバーを送信機 本体に戻してください。
- ※雷池セット後は、必ず電池カバーを閉めて から遊んでください。操作に集中する事で 思わず送信機を持てに力が入り、セットし た電池が突然外れる事を防ぎます。
- ※使い終わった後は、必ず電池を外した上、 保管してください。