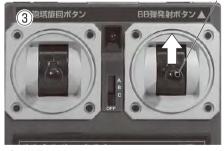

#### 砲塔左右回転

砲塔右回転ボタン(手前)

砲塔左回転ボタン(奥側)

- ※砲塔が回転しているときに無理に砲塔の回転を止めようとしたりすると"「カチカチ」と音がする事があります。これは安全装置が働く音で、 故障ではありません。
- ※回転範囲を超えると、砲塔が戻らなくなるときがあります。そのときはご面倒でも手でお戻しください。

#### BB弾発射

#### BB弾のセットの仕方

BB弾発射ボタン

ボタンを押し続けている間BB弾が 発射されます。

戦車のハッチを開けてBB弾を入れます。

※ハッチが閉まらないほど大量に入

れないでください。

※異物やゴミなどが入らないように 注意してください。

ハッチを閉めて発射準備完了です。