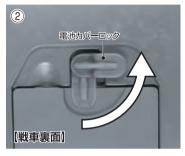

車体

- ①電源スイッチが『OFF』になっている 事を確認します。
- ②車体の裏側にある電池カバーロック を回して電池カバーをはずします。

- ③単3型アルカリ乾電池6本を図のようにプラス(+)とマイナス(一)の向きを 確かめて正しくセットしてください。
- ※電池別売りとなります。別途お買い求めください。
- ※電池をセットするときは必ずマイナス(一)側から 入れてください。

\注意:

接点のバネが変形して接触し

ない場合がございますので再 度お確かめください。

- ④電池カバーを戻し、電池カバーロックを回し、電池カバーをしっかりと本体に 固定してください。
- ※遊び終わったら、車体・送信機の電池を取り外してください。
- ※電池をセットする前に、必ず車体の電源スイッチが「OFF」になっているか確認 してください。