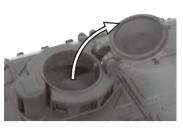

#### BB弾のセットの仕方

BB弾発射ボタン

ボタンを押し続けている間BB弾が 発射されます。

戦車のハッチを開けてBB弾を入れます。

※ハッチが閉まらないほど大量に入

れないでください。

※異物やゴミなどが入らないように 注意してください。

ハッチを閉めて発射準備完了です。