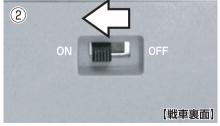

#### 送信機

- ①電源スイッチが「OFF」になっている事を 確認します。
- ②電池カバーの中央部を軽く押しながら、 図の矢印方向に引いて開けください。
- ③006P型(9V)電池1本をケース内の表示 に合わせてプラス(+)とマイナス(一)の 位置を間違えないように入れてください。

【送信機裏面】

006P型(9V)電池1本

- ④電池をセットしたら、電池カバーを送信機 本体に戻してください。
- ※雷池セット後は、必ず電池カバーを閉めて から遊んでください。操作に集中する事で 思わず送信機を持てに力が入り、セットし た電池が突然外れる事を防ぎます。
- ※使い終わった後は、必ず電池を外した上、 保管してください。