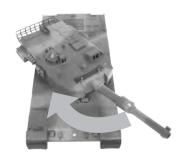

#### 砲塔左右回転

砲塔右回転ボタン(手前)

砲塔左回転ボタン(奥側)

- ※砲塔が回転しているときに無理に砲塔の回転を止めようとしたりすると"「カチカチ」と音がする事があります。これは安全装置が働く音で、 故障ではありません。
- ※回転範囲を超えると、砲塔が戻らなくなるときがあります。そのときはご面倒でも手でお戻しください。