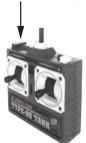

### 送信機

#### 送信機

- ①電源スイッチが「OFF」になっている事を 確認します。
- ②電池カバーの中央部を軽く押しながら、 図の矢印方向に引いて開けください。
- ③006P型(9V)電池1本をケース内の表示 に合わせてプラス(+)とマイナス(一)の 位置を間違えないように入れてください。

【送信機裏面】

006P型(9V)電池1本

- ④電池をセットしたら、電池カバーを送信機 本体に戻してください。
- ※雷池セット後は、必ず電池カバーを閉めて から遊んでください。操作に集中する事で 思わず送信機を持てに力が入り、セットし た電池が突然外れる事を防ぎます。
- ※使い終わった後は、必ず電池を外した上、 保管してください。