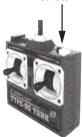

### 送信機

#### 送信機

- ①電源スイッチが「OFF」になっている事を 確認します。
- ②電池カバーの中央部を軽く押しながら、 図の矢印方向に引いて開けください。
- ③006P型(9V)電池1本をケース内の表示 に合わせてプラス(+)とマイナス(一)の 位置を間違えないように入れてください。

【送信機裏面】

006P型(9V)電池1本

- ④電池をセットしたら、電池カバーを送信機 本体に戻してください。
- ※雷池セット後は、必ず電池カバーを閉めて から遊んでください。操作に集中する事で 思わず送信機を持てに力が入り、セットし た電池が突然外れる事を防ぎます。
- ※使い終わった後は、必ず電池を外した上、 保管してください。