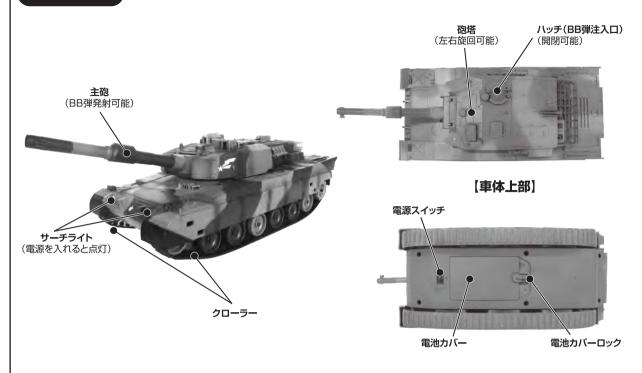

### ご準備ください

で使用になる前に、送信機に使用 する006P型(9V)電池1本と戦 車本体に使用する単3型アルカリ 電池6本、プラスドライバーをご用 意ください。

[戦車本体用]

 $\times$ 6

単3アルカリ電池6本

[送信機用]

006P型(9V)電池1本

車体

【車体下部】

### 送信機

車体

- ①電源スイッチが『OFF』になっている 事を確認します。
- ②車体の裏側にある電池カバーロック を回して電池カバーをはずします。

- ③単3型アルカリ乾電池6本を図のようにプラス(+)とマイナス(一)の向きを 確かめて正しくセットしてください。
- ※電池別売りとなります。別途お買い求めください。
- ※電池をセットするときは必ずマイナス(一)側から 入れてください。

\注意:

接点のバネが変形して接触し

#### 砲塔左右回転

砲塔右回転ボタン(手前)

砲塔左回転ボタン(奥側)

- ※砲塔が回転しているときに無理に砲塔の回転を止めようとしたりすると"「カチカチ」と音がする事があります。これは安全装置が働く音で、 故障ではありません。
- ※回転範囲を超えると、砲塔が戻らなくなるときがあります。そのときはご面倒でも手でお戻しください。

#### BB弾発射

#### BB弾のセットの仕方

BB弾発射ボタン

ボタンを押し続けている間BB弾が 発射されます。

戦車のハッチを開けてBB弾を入れます。

※ハッチが閉まらないほど大量に入

れないでください。

※異物やゴミなどが入らないように 注意してください。

ハッチを閉めて発射準備完了です。