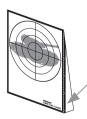

#### この取り扱い説明書は、なくさないよう大切に保管してください。

セット内容

●戦車本体

●送信機

●BB弾戦車ターゲット

●取扱説明書(本書)

●蓄光BB弾

### いろいろな遊び方

※イラストと実際の商品は異なる場合があります

BB弾戦車ターゲットをうまく狙って倒してみよう! ※BB弾を人や動物等に向けて発射しないでください。

BB弾戦車ターゲットの左右を点線の部分から折り曲げ、 床に立てて的にし、それをうまく狙って倒してみよう。

- 点線部で山折りする。

- 倒れ易さは折り曲げ角度で調整する。

ターゲットの倒れ易さは、左右点線部の折り曲げ 角度で調整してください。