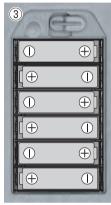

車体

- ①電源スイッチが『OFF』になっている 事を確認します。
- ②車体の裏側にある電池カバーロック を回して電池カバーをはずします。

- ③単3型アルカリ乾電池6本を図のようにプラス(+)とマイナス(一)の向きを 確かめて正しくセットしてください。
- ※電池別売りとなります。別途お買い求めください。
- ※電池をセットするときは必ずマイナス(一)側から 入れてください。

\注意:

接点のバネが変形して接触し

ない場合がございますので再 度お確かめください。

- ④電池カバーを戻し、電池カバーロックを回し、電池カバーをしっかりと本体に 固定してください。
- ※遊び終わったら、車体・送信機の電池を取り外してください。
- ※電池をセットする前に、必ず車体の電源スイッチが「OFF」になっているか確認 してください。