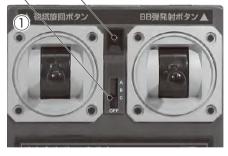

### 電源とバンド設定の仕方

※イラストと実際の商品は異なる場合があります

電源スイッチ 電源ランプ

①送信機の電源スイッチ『A』『B』『C』いずれかの位置 に合わせます。

③送信機の右側クローラーコントロールスティックを最上部まで押し 上げると、電源ランプが「点滅」から「点灯」に変わります。 これで送信機と戦車本体のバンド設定が完了します。

②戦車本体の電源スイッチを入れてください。

- ※バンドを変更する場合は、戦車本体と送信機の電源を一度切ってから 上記の手順をやり直してください。
- ※2台以上で遊ぶ場合は、お互いに離れた場所でバンド設定を行ってく ださい。
- ※2台以上を同時バンドに設定してしまうと、同時に動作してしまいます。

#### 砲塔左右回転

砲塔右回転ボタン(手前)

砲塔左回転ボタン(奥側)

- ※砲塔が回転しているときに無理に砲塔の回転を止めようとしたりすると"「カチカチ」と音がする事があります。これは安全装置が働く音で、 故障ではありません。
- ※回転範囲を超えると、砲塔が戻らなくなるときがあります。そのときはご面倒でも手でお戻しください。