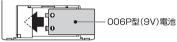

#### 送信機

- ①電源スイッチが「OFF」になっている事を 確認します。
- ②電池カバーの中央部を軽く押しながら、 図の矢印方向に引いて開けください。
- ③006P型(9V)電池1本をケース内の表示 に合わせてプラス(+)とマイナス(一)の 位置を間違えないように入れてください。

【送信機裏面】

006P型(9V)電池1本

- ④電池をセットしたら、電池カバーを送信機 本体に戻してください。
- ※雷池セット後は、必ず電池カバーを閉めて から遊んでください。操作に集中する事で 思わず送信機を持てに力が入り、セットし た電池が突然外れる事を防ぎます。
- ※使い終わった後は、必ず電池を外した上、 保管してください。