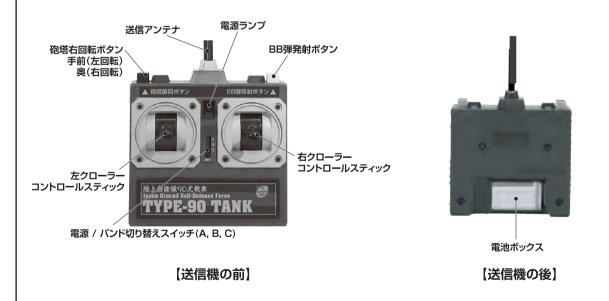

### 送信機

#### 送信機

- ①電源スイッチが「OFF」になっている事を 確認します。
- ②電池カバーの中央部を軽く押しながら、 図の矢印方向に引いて開けください。
- ③006P型(9V)電池1本をケース内の表示 に合わせてプラス(+)とマイナス(一)の 位置を間違えないように入れてください。

【送信機裏面】

006P型(9V)電池1本

- ④電池をセットしたら、電池カバーを送信機 本体に戻してください。
- ※雷池セット後は、必ず電池カバーを閉めて から遊んでください。操作に集中する事で 思わず送信機を持てに力が入り、セットし た電池が突然外れる事を防ぎます。
- ※使い終わった後は、必ず電池を外した上、 保管してください。

#### 砲塔左右回転

砲塔右回転ボタン(手前)

砲塔左回転ボタン(奥側)

- ※砲塔が回転しているときに無理に砲塔の回転を止めようとしたりすると"「カチカチ」と音がする事があります。これは安全装置が働く音で、 故障ではありません。
- ※回転範囲を超えると、砲塔が戻らなくなるときがあります。そのときはご面倒でも手でお戻しください。

#### BB弾のセットの仕方

BB弾発射ボタン

ボタンを押し続けている間BB弾が 発射されます。

戦車のハッチを開けてBB弾を入れます。

※ハッチが閉まらないほど大量に入

れないでください。

※異物やゴミなどが入らないように 注意してください。

ハッチを閉めて発射準備完了です。