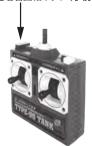

#### 送信機

- ①電源スイッチが「OFF」になっている事を 確認します。
- ②電池カバーの中央部を軽く押しながら、 図の矢印方向に引いて開けください。
- ③006P型(9V)電池1本をケース内の表示 に合わせてプラス(+)とマイナス(一)の 位置を間違えないように入れてください。

【送信機裏面】

006P型(9V)電池1本

- ④電池をセットしたら、電池カバーを送信機 本体に戻してください。
- ※雷池セット後は、必ず電池カバーを閉めて から遊んでください。操作に集中する事で 思わず送信機を持てに力が入り、セットし た電池が突然外れる事を防ぎます。
- ※使い終わった後は、必ず電池を外した上、 保管してください。