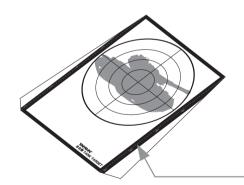

### いろいろな遊び方

※イラストと実際の商品は異なる場合があります

BB弾戦車ターゲットをうまく狙って倒してみよう! ※BB弾を人や動物等に向けて発射しないでください。

BB弾戦車ターゲットの左右を点線の部分から折り曲げ、 床に立てて的にし、それをうまく狙って倒してみよう。

- 点線部で山折りする。

- 倒れ易さは折り曲げ角度で調整する。

ターゲットの倒れ易さは、左右点線部の折り曲げ 角度で調整してください。